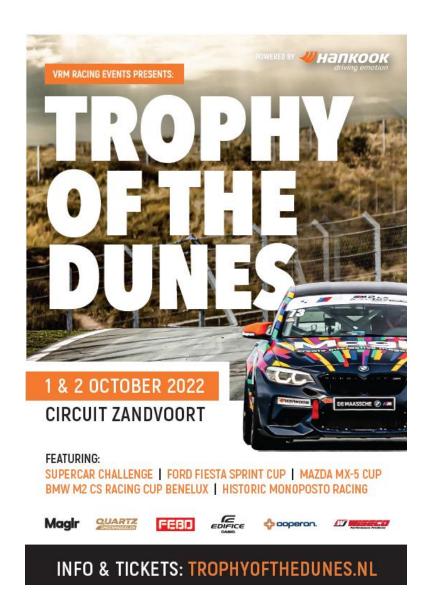

# GENERAL INFORMATION,3

Supercar Challenge – Ford Fiesta Sprint Cup –

Mazda MX-5 Cup – BMW M2 CS Racing Cup Benelux all powered by:

Dear all,

It's almost time to pick up the racing season again! Our next event is scheduled for <u>October</u> <u>1 and 2, 2022</u> at CM.Com Zandvoort. On Friday, there will be free practice and paying practices.

During this event, the following V-Max Racing Management race classes will be present:

- Supercar Challenge
- Ford Fiesta Sprint Cup NL + BE
- Mazda MX-5 Cup
- BMW M2 CS Racing Cup Benelux

Also will the Historic Monoposto Racing join us for this event.

This document contains all important information about the Trophy of the Dunes. Please read this document very carefully so you are fully prepared for your trip to Zandvoort.

We look forward to seeing everyone again not that the summer period is over again.

## TROPHY OF THE DUNES **ZANDVOORT**

| ile                                                      |           | : Prov   | isio | nal Tin | nin  | g "Trophy of the Di    | ines" Zandvoort 2022 - V10                             | Garages avalaible from:               |
|----------------------------------------------------------|-----------|----------|------|---------|------|------------------------|--------------------------------------------------------|---------------------------------------|
| ate                                                      |           | : 30-8   |      |         | T    | 6 Trophy or the Dt     | mes Zanuvoort 2022 - V10                               | Th. 19:00 hour (keys till 20:30 hour) |
| utc.                                                     |           | . 50 0   |      |         | Н    |                        |                                                        | Fr. From 07:00 hour (collecting keys) |
| -+                                                       |           |          |      |         | Н    |                        |                                                        | rom or too from teoretting keys)      |
| ,                                                        |           |          | ٠.   | ·       | •    |                        |                                                        | <b>.</b>                              |
|                                                          |           |          |      |         |      | Trucks                 | Paddock opening hours - vans and cars                  | Paddock Office                        |
| Th. 19:00 - 21:30 hour                                   |           |          |      |         | hou  | ur                     | Th. 19:00 - 21:30 hour                                 | Th. 19:00 - 22:00 hour                |
| Fr. 07:00 - 08:45 hour                                   |           |          |      |         | hou  | ır                     | Fr. 07:00 - 21:30 hour                                 | Fr. 08:00 - 18:00 hour                |
|                                                          |           |          |      |         |      |                        | Sa. 07:00 - 21:30 hour                                 | Sa. 08:00 - 15:00 hour                |
|                                                          |           |          |      |         |      |                        | Su. 07:00 - 20:00 hour                                 | Su. 08:00 - 15:00 hour                |
|                                                          |           |          |      |         |      |                        | -                                                      |                                       |
| Collecting tickets & Signing in - Paddock Office         |           |          |      |         | - P  | addock Office          | Technical Checks - TC Building                         | Briefing - Media Room                 |
| Th. 19:00 - 22:00 hour                                   |           |          |      |         | hoı  | ur                     | Fr. 09:00 hour - 12:00 hour                            | Fr. 11:15 hour SC                     |
| Fr. 08:00 - 18:00 hour                                   |           |          |      |         | nou  | ır                     | Fr. 13:00 - 15:00 hour                                 | Sa. 09:00 hour Mazda                  |
|                                                          |           |          |      |         |      |                        |                                                        | Sa. 09:30 hour FFSC                   |
| Signing in is by Renata on Thursday at Paddock Office on |           |          |      |         | , at | Paddock Office on      | * There will be no scrutineering on the paddock and in | Sa. 10:30 hour Monoposto              |
| "Brining II                                              |           |          |      |         |      | rol Tower              | garages.                                               | Sa. 11:15 hour BMW M2 Cup             |
|                                                          | rriuay at | Office   | an K | ace co  | mu   | ioi iowei              | Equates.                                               | Sa. 11.15 Hour Bivive IVIZ Cup        |
| rijdag 30                                                | 0 septemb | er 202   |      | _       | ot:  | 18:00 uur              |                                                        |                                       |
| 09:00                                                    | 10:55     | 115      | 5    | MIN     |      | Paying Practice 1      | Supercar Challenge pb Hankook + BMW M2*                | 115 minutes                           |
| 11:00                                                    | 11:55     | 55       |      | MIN     |      | Paying Practice 1      | Mazda MX-5 en Ford Fiest Cup                           | 55 minutes                            |
| 12:00                                                    | 12:55     | 55       | 5    | MIN     |      |                        | Lunch break                                            | 55 minutes                            |
| 13:00                                                    | 13:55     | 55       | 5    | MIN     |      | Paying Practice 2      | Supercar Challenge pb Hankook + BMW M2*                | 55 minutes                            |
| 14:00                                                    | 14:55     | 55       | 5    | MIN     | Ĺ    | Paying Practice 2      | Mazda MX-5 en Ford Fiesta Cup                          | 55 minutes                            |
| 15:00                                                    | 15:55     | 55       | 5    | MIN     | Г    | Private Test 1         | Supercar Challenge pb Hankook                          | 55 minutes                            |
| 16:00                                                    | 16:55     | 55       | 5    | MIN     |      | Paying Practice 3      | Mazda MX-5 en Ford Fiesta Cup                          | 55 minutes                            |
| 17:00                                                    | 18:00     | 60       | 5    | MIN     |      | Private Test 2         | Supercar Challenge pb Hankook                          | 60 minutes                            |
|                                                          |           |          |      |         |      | *Extra PP prices: SCC: | 170 min €425,- MX-5 + FFSC: 165 min €375,- BMW M2:     | 170 min € 425,- ex VAT                |
| aterdag                                                  | 1 oktober | 2022     | 09:  | 00 tot  | 18   | 3:00 uur               |                                                        |                                       |
| 09:00                                                    | 09:50     | 50       | 5    | MIN     | L    | Free Practice 1        | BMW M2 CS Racing Cup Benelux pb Hankook                | 50 minutes                            |
| 09:55                                                    | 10:15     | 20       | 5    | MIN     |      | Qualifying             | Supercar Challenge divisie GT pb Hankook               | 20 minutes                            |
| 10:20                                                    | 10:40     | 20       |      | MIN     |      | Qualifying             | Supercar Challenge divisies Sport pb Hankook           | 20 minutes                            |
| 10:45                                                    | 11:15     | 30       | -    | MIN     | L    | Free Practice 1        | Mazda MX-5 Cup pb Hankook                              | 30 minutes                            |
| 11:20                                                    | 11:50     | 30       |      | MIN     | L    | Free Practice 1        | Ford Fiesta Sprint Cup NL + BE pb Hankook              | 30 minutes                            |
| 11:55                                                    | 12:15     | 20       |      | MIN     | L    | Qualifying 1           | Monoposto's                                            | 20 minutes                            |
| 12:20                                                    | 12:50     | 30       |      | MIN     | L    | Lunchbreak             |                                                        |                                       |
| 12:55                                                    | 13:35     | 40       | 5    | MIN     | Ц    | Free Practice 2        | BMW M2 CS Racing Cup Benelux pb Hankook                | 40 minutes                            |
| 13:40                                                    | 14:10     | 30       |      | MIN     | Ц    | Free Practice 2        | Mazda MX-5 Cup pb Hankook                              | 30 minutes                            |
| 14:15                                                    | 14:45     | 30       |      | MIN     | Ц    | Free Practice 2        | Ford Fiesta Sprint Cup NL + BE pb Hankook              | 30 minutes                            |
| 15:00                                                    | 16:05     | 65       |      | MIN     | Ц    | Race 1                 | Supercar Challenge pb Hankook                          | 60 minutes + 1 ronde                  |
| 16:20                                                    | 16:40     | 20       |      | MIN     | Ц    | Race 1                 | Monoposto's                                            | 20 minutes                            |
| 16:50                                                    | 17:10     | 20       | _    | MIN     | Ц    | Qualifying             | BMW M2 CS Racing Cup Benelux pb Hankook                | 20 minutes                            |
| 17:15                                                    | 17:35     | 20       | -    | MIN     | Ц    | Qualifying             | Mazda MX-5 Cup pb Hankook                              | 20 minutes                            |
| 17:40                                                    | 18:00     | 20       | 0    | MIN     | Н    | Qualifying             | Ford Fiesta Sprint Cup NL + BE pb Hankook              | 20 minutes                            |
| ondae 2                                                  | oktober 2 | 022 9    | :00  | tot 18  | :00  | uur                    |                                                        |                                       |
| 09:00                                                    | 09:30     | 30       |      | MIN     | Ī    | Race 1                 | Ford Fiesta Sprint Cup NL + BE pb Hankook              | 30 minutes                            |
| 09:45                                                    | 10:05     | 20       | _    | MIN     | Н    | Qualifying 2           | Monoposto's                                            | 20 minutes                            |
| 10:20                                                    | 11:20     | 60       | 15   | MIN     | П    | Race 1                 | BMW M2 CS Racing Cup Benelux pb Hankook                | 60 minutes                            |
| 11:35                                                    | 12:05     | 30       | _    | MIN     | Н    | Race 1                 | Mazda MX-5 Cup pb Hankook                              | 30 minutes                            |
| 12:10                                                    | 12:45     | 35       |      | MIN     | П    |                        | Gridwalk                                               |                                       |
| 12:50                                                    | 13:55     | 65       |      | MIN     | Н    | Race 2                 | Supercar Challenge pb Hankook                          | 60 minutes + 1 ronde                  |
| 14:10                                                    | 14:40     | 30       | _    | MIN     | Н    | Race 2                 | Ford Fiesta Sprint Cup NL + BE pb Hankook              | 30 minutes                            |
| 14.10                                                    | 15:55     | 60       | _    | MIN     | П    | Race 2                 | BMW M2 CS Racing Cup Benelux pb Hankook                | 60 minutes                            |
|                                                          | 15:55     |          |      | _       | -    |                        |                                                        |                                       |
| 14:10<br>14:55<br>16:10                                  | 16:30     | 20       | 15   | MIN     |      | Race 2                 | Monoposto's                                            | 20 minutes                            |
| 14:55                                                    |           | 20<br>30 |      | MIN     | Н    | Race 2<br>Race 2       | Monoposto's<br>Mazda MX-5 Cup pb Hankook               | 20 minutes<br>30 minutes              |