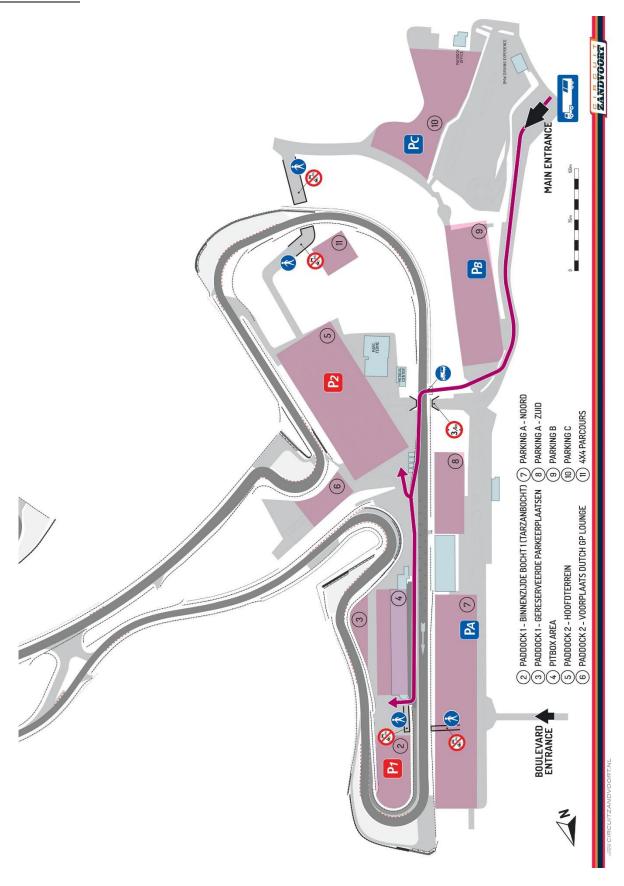

ng Management                     | 0031 6 53 798 219 |
|---------------------------|-------------------------------------------------|-------------------|
| Renata Aartsen            | Event Manager VRM                               | 0031 6 39 124 118 |
| Nick van den Berg         | Cup Coordinator Supercar                        | 0031 6 45 586 803 |
| Koen Wijckmans            | Cup Coordinator FFSC                            | 0032 475 45 57 67 |
| Eric de Jongh             | Cup Coordinator Mazda MX-5 Cup                  | 0031 6 53 739 348 |
| Ivo van Ginneken          | Cup Coordinator BMW M2 CS Racing Cup Benelux NL | 0031 6 42 582 636 |
| <b>Niels Schoenmakers</b> | Cup Coordinator BMW M2 CS Racing Cup Benelux BE | 0032 475 37 49 90 |



## 4. Map Circuit



## 5. Truck access



#### 6. Results and live timing during the race weekend

During the weekend, all results and live timings can be found at the following website: www.raceresults.nu

#### 7. Entry lists

We have made a first draft of the entry lists of all VRM race classes. If you see things that are not right please let me know. The entry lists will be put in the Sportity app asap.

#### 8. Paddock and arriving times

Please look at the time schedule when it is possible to enter the track with Trucks. It is allowed to sleep at the paddock in trucks, campers etc. Please make sure you read the paddock rules that are send in the Sportity app.

#### 9. Drivers envelope

What is in the envelope:

- 6 x Paddock + Pitlane Wristband for entrance event for Saturday and Sunday.
- 4 x Paddock Wristband for entrance